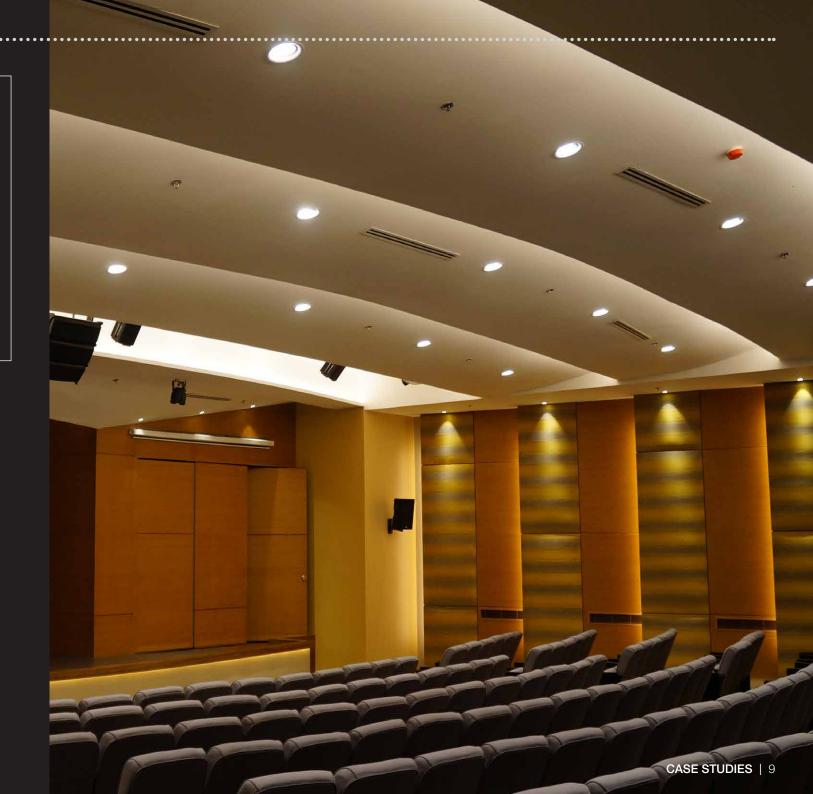

#### CHINA moonshadow

Newly built 200 seats theartre and seminar hall with Vasari-4 fixtures and ELR100 Pro light engines. The Strand's lighting control sytem control ELR's phase dimmable driver perfectly from <1% - 100%.

• ELR100

VASARI-4