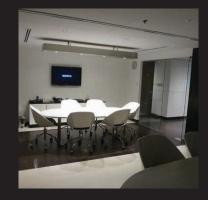

#### UAE BARCLAYS WEALTH

Replacing 50W halogen lamps throughout these Barclays Wealth offices saves over 6kW of energy and ensures that the offices look perfect for clients every day. The existing dimming control system remained in place as did the twin directional fixtures.