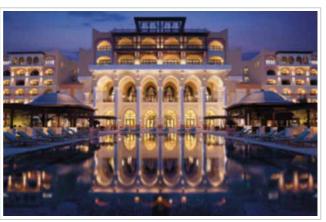

CO



#### AUSTRALIA bwinstone

Newly built hotel with various light fixtures to suit different interior design. With the same ceiling height, all LED modules are kept at 12 Watts ELR50 classic series, and different light fixtures were used from round, square downlight and surface mounted.







ARCA-3 UNO



CANOS



CARDON



## KOREA church

Newly built church featured ceiling with Dome-4 and Dome-6 series.



DOME 4



DOME 6



#### MALAYSIA kl church

Refurbishment of church's hall with 400 seats. Piazzo-4 with ELR100 Pro series. The phase dimmable LED driver work well with Strand's lighting control system to control alongside the stage lighting through one light jockey.



• ELR100



PIAZZO-4



# OTHER PROJECTS



















### Luxury House











# OTHER PROJECTS







Saffire Hotel, Australia





## STOKERS

















# OTHER PROJECTS

#### ATLANTIS THE PALM, DUBAI





### Radisson





#### AGAPE & B社区教会











# OUR USERS









TIFFANY&CO.



















**ELR UNITED KINGDOM** 

⊠: uk@elr-group.com

**ELR CHINA** 

⊠: china@elr-group.com

**ELR EUROPE** 

⊠: europe@elr-group.com

**ELR HONG KONG** 

⊠: hk@elr-group.com

**ELR AUSTRALIA** 

⊠: au@elr-group.com

**ELR INDIA** 

⊠: india@elr-group.com

**ELR MALAYSIA** 

**ELR UAE** 

⊠: uae@elr-group.com