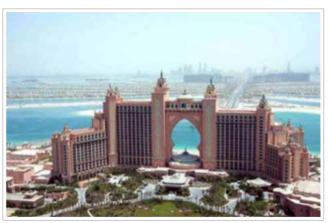

. With the same ceiling height, all LED modules are kept at 12 Watts ELR50 classic series, and different light fixtures were used from round, square downlight and surface mounted.







ARCA-3 UNO



CANOS



CARDON



## KOREA church

Newly built church featured ceiling with Dome-4 and Dome-6 series.



DOME 4



DOME 6



#### MALAYSIA kl church

Refurbishment of church's hall with 400 seats. Piazzo-4 with ELR100 Pro series. The phase dimmable LED driver work well with Strand's lighting control system to control alongside the stage lighting through one light jockey.



• ELR100



PIAZZO-4



# OTHER PROJECTS



















### Luxury House











# OTHER PROJECTS







Saffire Hotel, Australia





## STOKERS

















# OTHER PROJECTS

#### ATLANTIS THE PALM, DUBAI





### Radisson





#### AGAPE & B社区教会











# OUR USERS









TIFFANY&CO.



















**ELR UNITED KINGDOM** 

⊠: uk@elr-group.com

**ELR CHINA** 

⊠: china@elr-group.com

**ELR EUROPE** 

⊠: europe@elr-group.com

**ELR HONG KONG** 

⊠: hk@elr-group.com

**ELR AUSTRALIA** 

⊠: au@elr-group.com

**ELR INDIA** 

⊠: india@elr-group.com

**ELR MALAYSIA** 

**ELR UAE** 

⊠: uae@elr-group.com