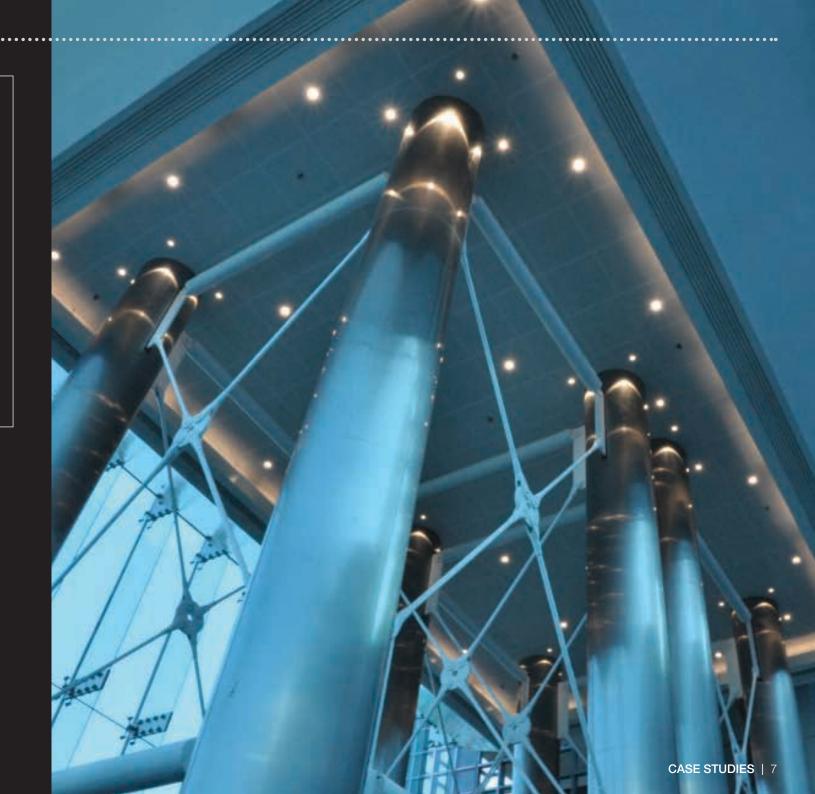

## HONG KONG CATHAY PACIFIC

The high ceiling, expensive maintenance and high lux requirement all contributed to the decision to choose ELR. Cathay Pacific's Hong Kong offices installed both ELR50 and ELR100 lamps in their high lobby ceiling, providing the low energy and long life solution to their dramatic entrance.