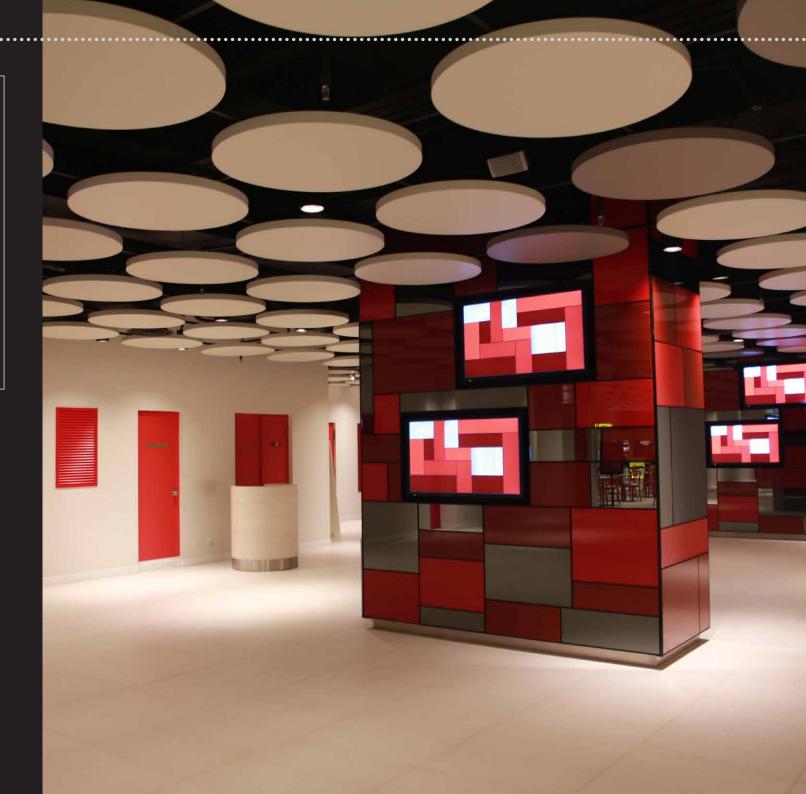

#### UAE BARCLAYS WEALTH

Replacing 50W halogen lamps throughout these Barclays Wealth offices saves over 6kW of energy and ensures that the offices look perfect for clients every day. The existing dimming control system remained in place as did the twin directional fixtures.

• ELR35

ARCA-3 DUO