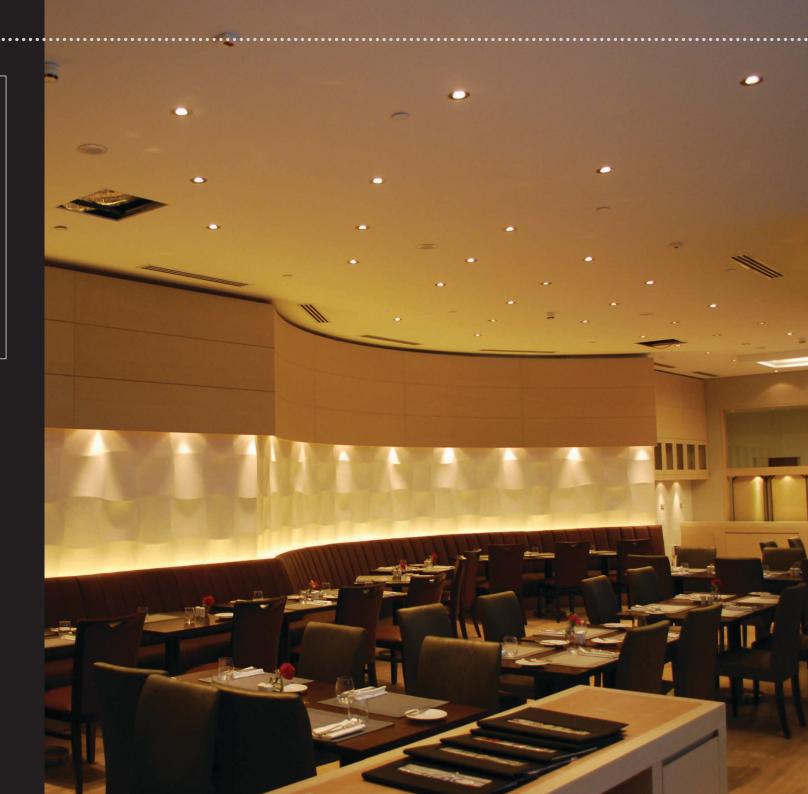

## HONG KONG CATHAY PACIFIC

The high ceiling, expensive maintenance and high lux requirement all contributed to the decision to choose ELR. Cathay Pacific's Hong Kong offices installed both ELR50 and ELR100 lamps in their high lobby ceiling, providing the low energy and long life solution to their dramatic entrance.

• ELR50

• ELR100

VEGA

PIAZZO-6