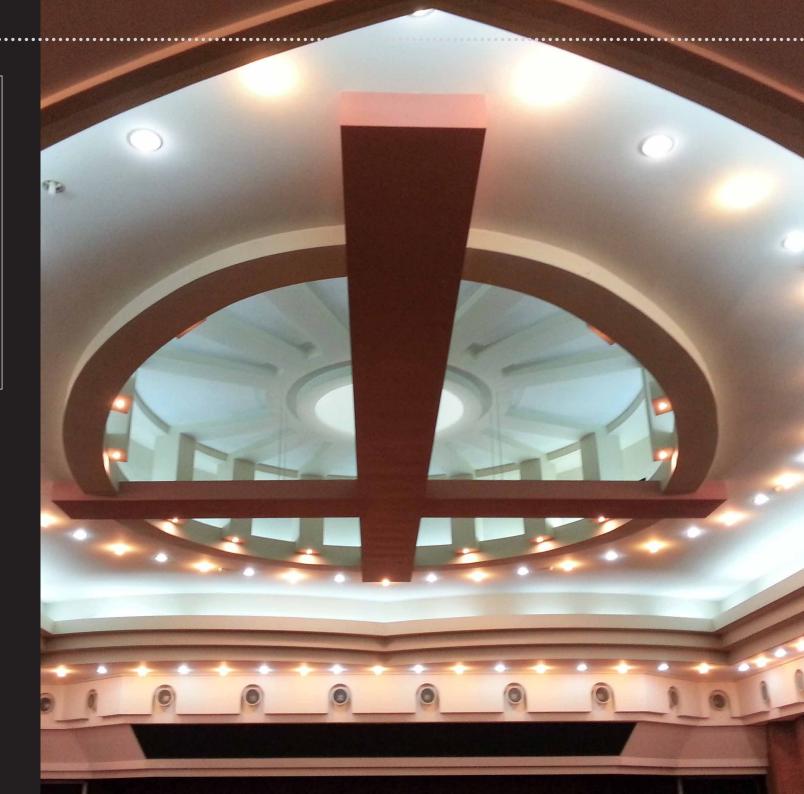

## HONG KONG CATHAY PACIFIC

The high ceiling, expensive maintenance and high lux requirement all contributed to the decision to choose ELR. Cathay Pacific's Hong Kong offices installed both ELR50 and ELR100 lamps in their high lobby ceiling, providing the low energy and long life solution to their dramatic entrance.

• ELR50

• ELR100

VEGA

PIAZZO-6