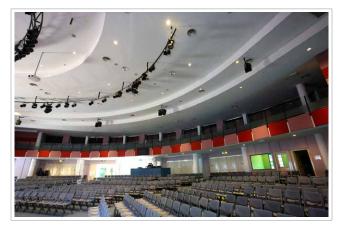

#### MALAYSIA kl church

Refurbishment of church's hall with 400 seats. Piazzo-4 with ELR100 Pro series. The phase dimmable LED driver work well with Strand's lighting control system to control alongside the stage lighting through one light jockey.

• ELR100

PIAZZO-4