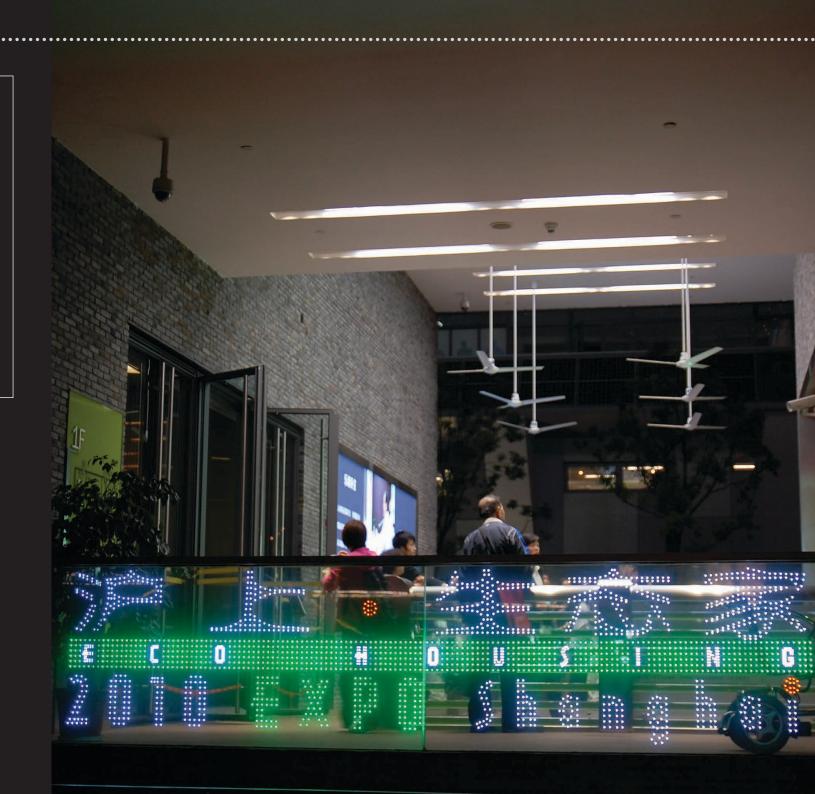

#### CHINA **SHANGHAI EXPO**

The main entrance of the "Eco Housing" exhibition at World Expo 2010 in Shanghai was illuminated with ELR LED light engines. In combination with medium flood beam angles it managed to light up the area uniformly from the 8m height ceiling, with stray lights illuminating the beautifully built stone wall. The benefits of LED lighting has perfectly matched the exhibition motto - "Better city, better life".