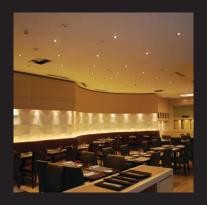

#### UAE **MOVENPICK HOTEL**

When renovating the lobby at the Movenpick Hotel a decission was made to be as energy efficient as possible. With over 165 halogen lamps specified energy consumption was going to be high. ELR lamps were able to save 64kW of energy but use the same style fixture already chosen.