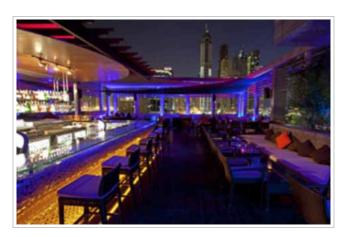

ceiling height, all LED modules are kept at 12 Watts ELR50 classic series, and different light fixtures were used from round, square downlight and surface mounted.







ARCA-3 UNO



CANOS



CARDON



## KOREA church

Newly built church featured ceiling with Dome-4 and Dome-6 series.



DOME 4



DOME 6



#### MALAYSIA kl church

Refurbishment of church's hall with 400 seats. Piazzo-4 with ELR100 Pro series. The phase dimmable LED driver work well with Strand's lighting control system to control alongside the stage lighting through one light jockey.



• ELR100



PIAZZO-4



# OTHER PROJECTS



















### Luxury House











# OTHER PROJECTS







Saffire Hotel, Australia





## STOKERS

















# OTHER PROJECTS

#### ATLANTIS THE PALM, DUBAI





### Radisson





#### AGAPE & B社区教会











# OUR USERS









TIFFANY&CO.



















**ELR UNITED KINGDOM** 

⊠: uk@elr-group.com

**ELR CHINA** 

⊠: china@elr-group.com

**ELR EUROPE** 

⊠: europe@elr-group.com

**ELR HONG KONG** 

⊠: hk@elr-group.com

**ELR AUSTRALIA** 

⊠: au@elr-group.com

**ELR INDIA** 

⊠: india@elr-group.com

**ELR MALAYSIA** 

**ELR UAE** 

⊠: uae@elr-group.com