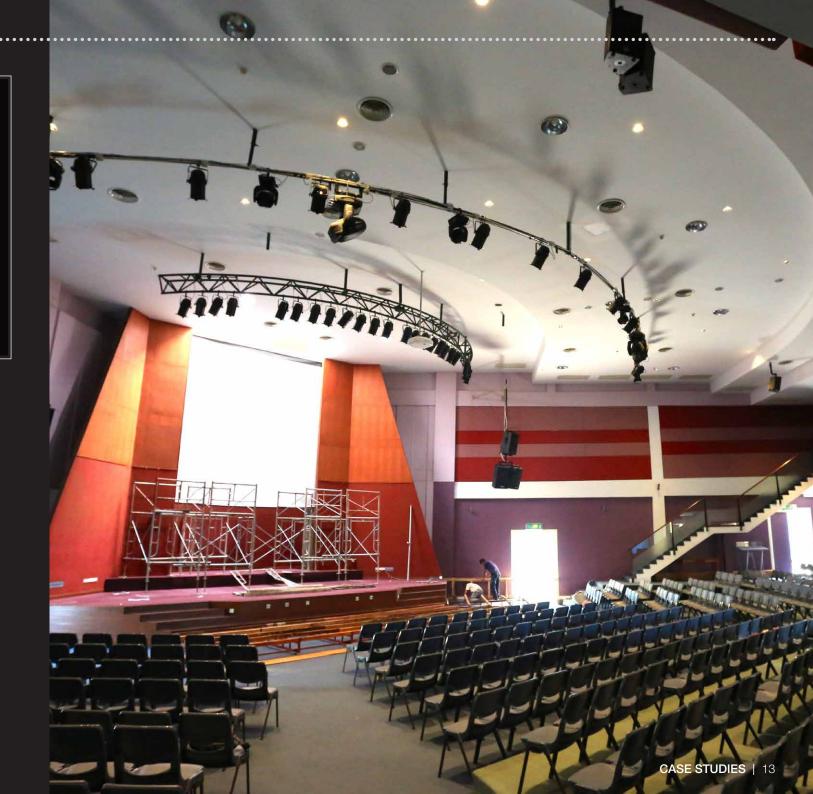

#### CHINA moonshadow

Newly built 200 seats theartre and seminar hall with Vasari-4 fixtures and ELR100 Pro light engines. The Strand's lighting control sytem control ELR's phase dimmable driver perfectly from <1% - 100%.

• ELR100

VASARI-4