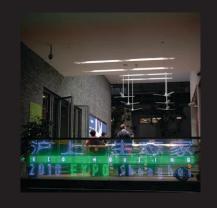

#### CHINA **SHANGHAI EXPO**

The main entrance of the "Eco Housing" exhibition at World Expo 2010 in Shanghai was illuminated with ELR LED light engines. In combination with medium flood beam angles it managed to light up the area uniformly from the 8m height ceiling, with stray lights illuminating the beautifully built stone wall. The benefits of LED lighting has perfectly matched the exhibition motto - "Better city, better life".