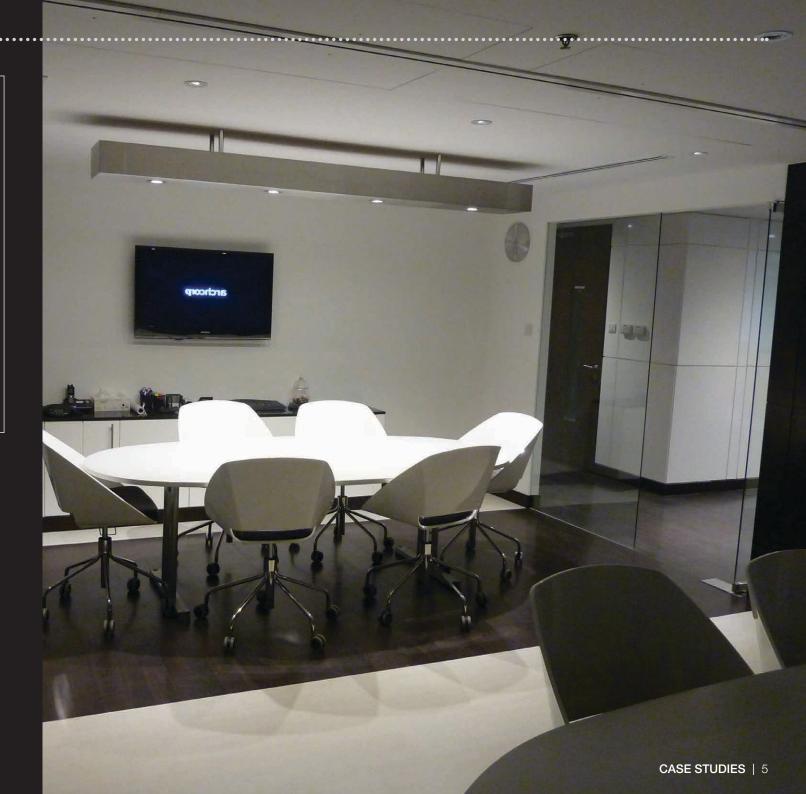

#### UAE archcorp

During this office refurbishment the client wanted to achieve LEED certification to outline their environmental awareness. Using ELR LED lights was able to contribute significantly to this and the lights were easily linked into the specialist lighting control system.

• ELR35

ELR50

VEGA