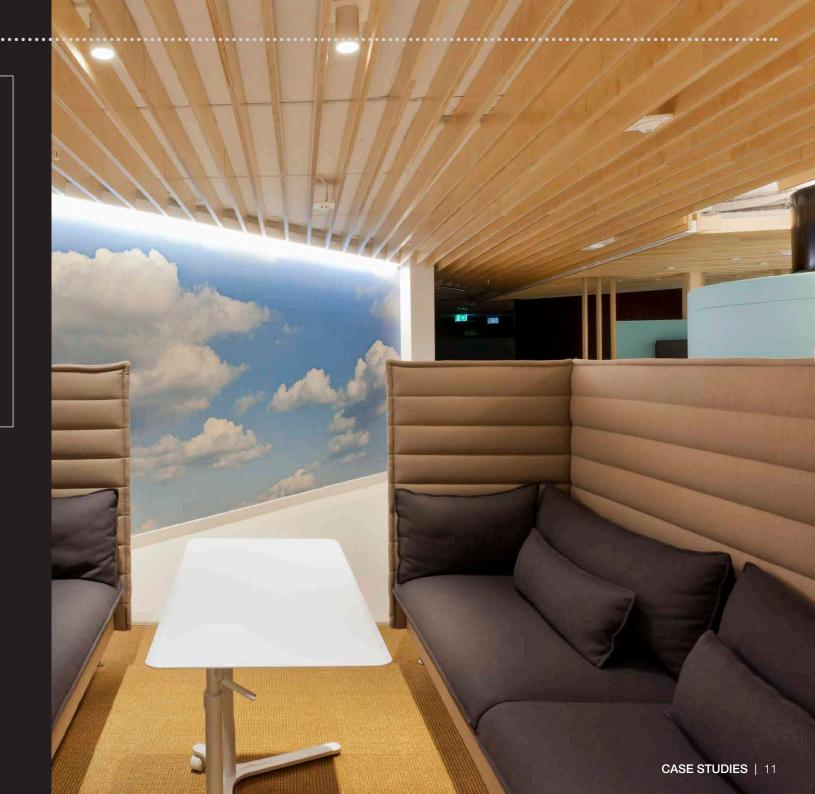

#### CHINA moonshadow

Newly built 200 seats theartre and seminar hall with Vasari-4 fixtures and ELR100 Pro light engines. The Strand's lighting control sytem control ELR's phase dimmable driver perfectly from <1% - 100%.