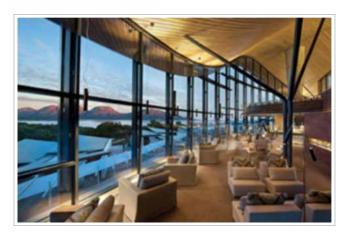

ne

Newly built hotel with various light fixtures to suit different interior design. With the same ceiling height, all LED modules are kept at 12 Watts ELR50 classic series, and different light fixtures were used from round, square downlight and surface mounted.







ARCA-3 UNO



CANOS



CARDON



## KOREA church

Newly built church featured ceiling with Dome-4 and Dome-6 series.



DOME 4



DOME 6



#### MALAYSIA kl church

Refurbishment of church's hall with 400 seats. Piazzo-4 with ELR100 Pro series. The phase dimmable LED driver work well with Strand's lighting control system to control alongside the stage lighting through one light jockey.



• ELR100



PIAZZO-4



# OTHER PROJECTS



















### Luxury House











# OTHER PROJECTS







Saffire Hotel, Australia





## STOKERS

















# OTHER PROJECTS

#### ATLANTIS THE PALM, DUBAI





### Radisson





#### AGAPE & B社区教会











# OUR USERS









TIFFANY&CO.



















**ELR UNITED KINGDOM** 

⊠: uk@elr-group.com

**ELR CHINA** 

⊠: china@elr-group.com

**ELR EUROPE** 

⊠: europe@elr-group.com

**ELR HONG KONG** 

⊠: hk@elr-group.com

**ELR AUSTRALIA** 

⊠: au@elr-group.com

**ELR INDIA** 

⊠: india@elr-group.com

**ELR MALAYSIA** 

**ELR UAE** 

⊠: uae@elr-group.com