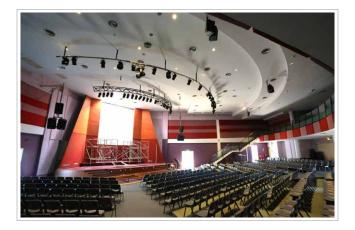

#### MALAYSIA kl church

Refurbishment of church's hall with 400 seats. Piazzo-4 with ELR100 Pro series. The phase dimmable LED driver work well with Strand's lighting control system to control alongside the stage lighting through one light jockey.

• ELR100

PIAZZO-4