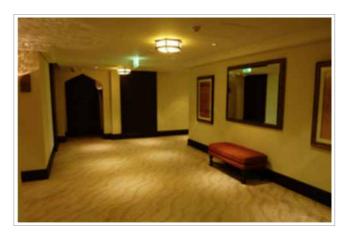

#### UAE **MOVENPICK HOTEL**

When renovating the lobby at the Movenpick Hotel a decission was made to be as energy efficient as possible. With over 165 halogen lamps specified energy consumption was going to be high. ELR lamps were able to save 64kW of energy but use the same style fixture already chosen.