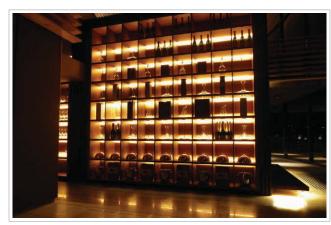

are kept at 12 Watts ELR50 classic series, and different light fixtures were used from round, square downlight and surface mounted.







ARCA-3 UNO



CANOS



CARDON



## KOREA church

Newly built church featured ceiling with Dome-4 and Dome-6 series.



DOME 4



DOME 6



#### MALAYSIA kl church

Refurbishment of church's hall with 400 seats. Piazzo-4 with ELR100 Pro series. The phase dimmable LED driver work well with Strand's lighting control system to control alongside the stage lighting through one light jockey.



• ELR100



PIAZZO-4



# OTHER PROJECTS



















### Luxury House











# OTHER PROJECTS







Saffire Hotel, Australia





## STOKERS

















# OTHER PROJECTS

#### ATLANTIS THE PALM, DUBAI





### Radisson





#### AGAPE & B社区教会











# OUR USERS









TIFFANY&CO.



















**ELR UNITED KINGDOM** 

⊠: uk@elr-group.com

**ELR CHINA** 

⊠: china@elr-group.com

**ELR EUROPE** 

⊠: europe@elr-group.com

**ELR HONG KONG** 

⊠: hk@elr-group.com

**ELR AUSTRALIA** 

⊠: au@elr-group.com

**ELR INDIA** 

⊠: india@elr-group.com

**ELR MALAYSIA** 

**ELR UAE** 

⊠: uae@elr-group.com