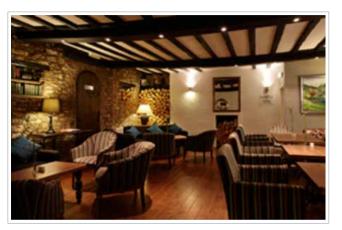

with Plana-ECO series with phase dimmable LED driver.



PLANA ECO



#### AUSTRALIA bwinstone

Newly built hotel with various light fixtures to suit different interior design. With the same ceiling height, all LED modules are kept at 12 Watts ELR50 classic series, and different light fixtures were used from round, square downlight and surface mounted.







ARCA-3 UNO



CANOS



CARDON



## KOREA church

Newly built church featured ceiling with Dome-4 and Dome-6 series.



DOME 4



DOME 6



#### MALAYSIA kl church

Refurbishment of church's hall with 400 seats. Piazzo-4 with ELR100 Pro series. The phase dimmable LED driver work well with Strand's lighting control system to control alongside the stage lighting through one light jockey.



• ELR100



PIAZZO-4



# OTHER PROJECTS



















### Luxury House











# OTHER PROJECTS







Saffire Hotel, Australia





## STOKERS

















# OTHER PROJECTS

#### ATLANTIS THE PALM, DUBAI





### Radisson





#### AGAPE & B社区教会











# OUR USERS









TIFFANY&CO.



















**ELR UNITED KINGDOM** 

⊠: uk@elr-group.com

**ELR CHINA** 

⊠: china@elr-group.com

**ELR EUROPE** 

⊠: europe@elr-group.com

**ELR HONG KONG** 

⊠: hk@elr-group.com

**ELR AUSTRALIA** 

⊠: au@elr-group.com

**ELR INDIA** 

⊠: india@elr-group.com

**ELR MALAYSIA** 

**ELR UAE** 

⊠: uae@elr-group.com