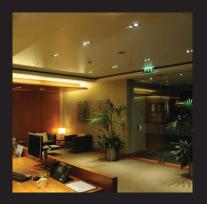

#### UAE BARCLAYS WEALTH

Replacing 50W halogen lamps throughout these Barclays Wealth offices saves over 6kW of energy and ensures that the offices look perfect for clients every day. The existing dimming control system remained in place as did the twin directional fixtures.