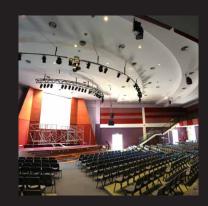

#### CHINA moonshadow

Newly built 200 seats theartre and seminar hall with Vasari-4 fixtures and ELR100 Pro light engines. The Strand's lighting control sytem control ELR's phase dimmable driver perfectly from <1% - 100%.

• ELR100

VASARI-4