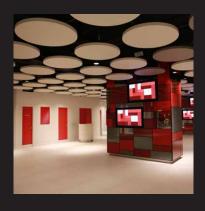

#### CHINA moonshadow

Newly built 200 seats theartre and seminar hall with Vasari-4 fixtures and ELR100 Pro light engines. The Strand's lighting control sytem control ELR's phase dimmable driver perfectly from <1% - 100%.