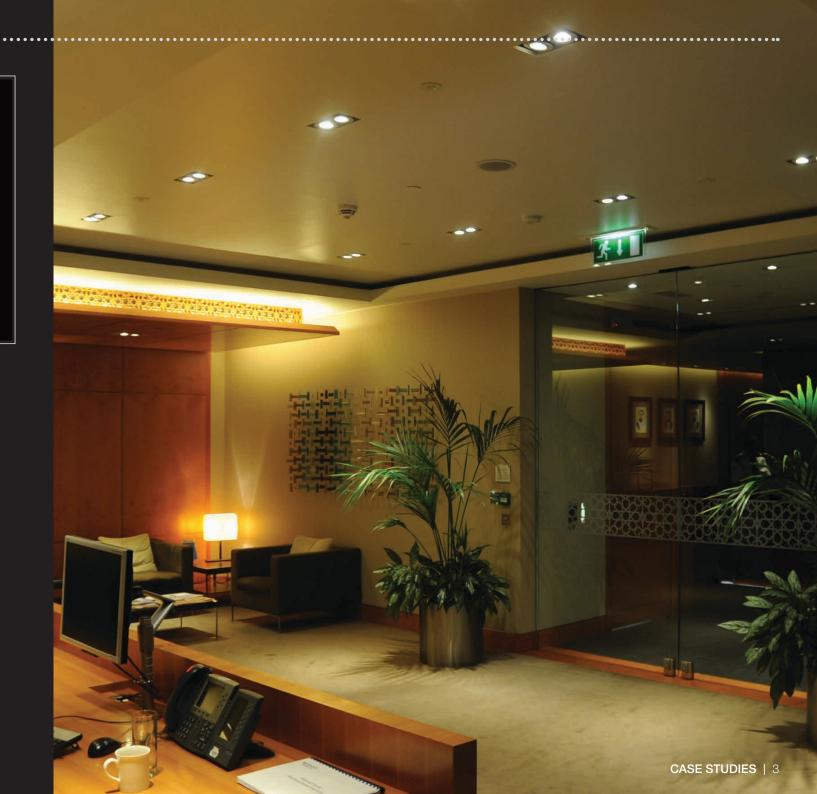

#### UAE BARCLAYS WEALTH

Replacing 50W halogen lamps throughout these Barclays Wealth offices saves over 6kW of energy and ensures that the offices look perfect for clients every day. The existing dimming control system remained in place as did the twin directional fixtures.