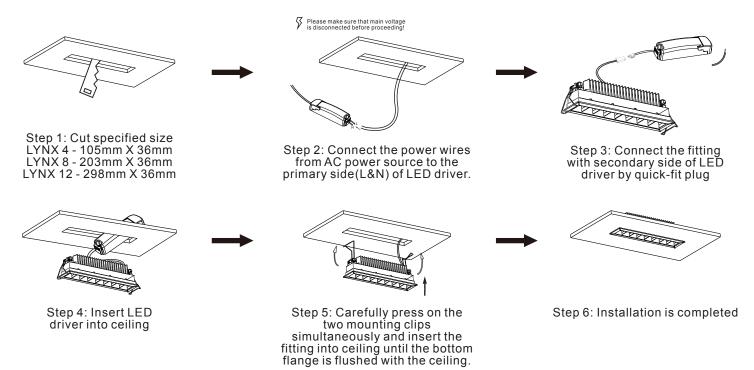

## **FIXTURE INSTALLATION**

Step 1: Cut specified size LYNX 4 Trimless - 105mm X 38mm LYNX 8 Trimless - 203mm X 38mm LYNX 12 Trimless - 298mm X 38mm

Step 2: Insert the pre-mounted kit to the ceiling, and fasten it by 4 screws.

Step 3: Plaster ceiling to hide screws and pre-mounted kit.

Step 4: Connect the power wire with the LED power supply, and insert the fitting into the mounted kit, until it locked.

Step 5: Removal or replacement:
Use the dismounted device to
insert the mini hold on the side,
and then pull down carefully.