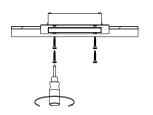

Step 3: Plaster ceiling to hide screws and pre-mounted kit.

Step 4: Connect the power wire with the LED power supply, and insert the fitting into the mounted kit, until it locked.

Step 5: Removal or replacement:
Use the dismounted device to
insert the mini hold on the side,
and then pull down carefully.