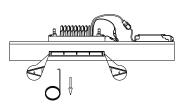

Step 3: Plaster ceiling to hide screws and pre-mounted kit.

Step 4: Connect the power wire with the LED power supply, and insert the fitting into the mounted kit, until it locked.

Step 5: Removal or replacement:
Use the dismounted device to
insert the mini hold on the side,
and then pull down carefully.