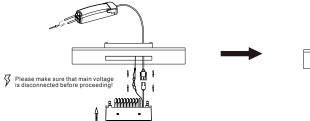

## **FIXTURE INSTALLATION**

Step 1: Cut specified size LYNX 4 Trimless - 105mm X 38mm LYNX 8 Trimless - 203mm X 38mm LYNX 12 Trimless - 298mm X 38mm

Step 2: Insert the pre-mounted kit to the ceiling, and fasten it by 4 screws.

Step 3: Plaster ceiling to hide screws and pre-mounted kit.

Step 4: Connect the power wire with the LED power supply, and insert the fitting into the mounted kit, until it locked.

Step 5: Removal or replacement:
Use the dismounted device to
insert the mini hold on the side,
and then pull down carefully.