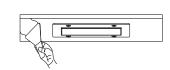

Step 3: Plaster ceiling to hide screws and pre-mounted kit.

Step 4: Connect the power wire with the LED power supply, and insert the fitting into the mounted kit, until it locked.

Step 5: Removal or replacement:
Use the dismounted device to
insert the mini hold on the side,
and then pull down carefully.