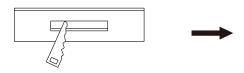

## **FIXTURE INSTALLATION**

Step 1: Cut specified size LYNX 4 Trimless - 105mm X 38mm LYNX 8 Trimless - 203mm X 38mm LYNX 12 Trimless - 298mm X 38mm

Step 2: Insert the pre-mounted kit to the ceiling, and fasten it by 4 screws.