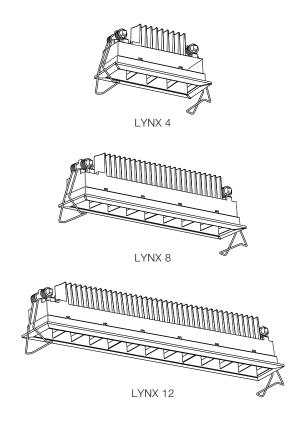

## LYNX 4, 8 & 12 TRIMLESS INSTALLATION GUIDE

LYNX 4 TRIMLESS

LYNX 8 TRIMLESS

LYNX 12 TRIMLESS