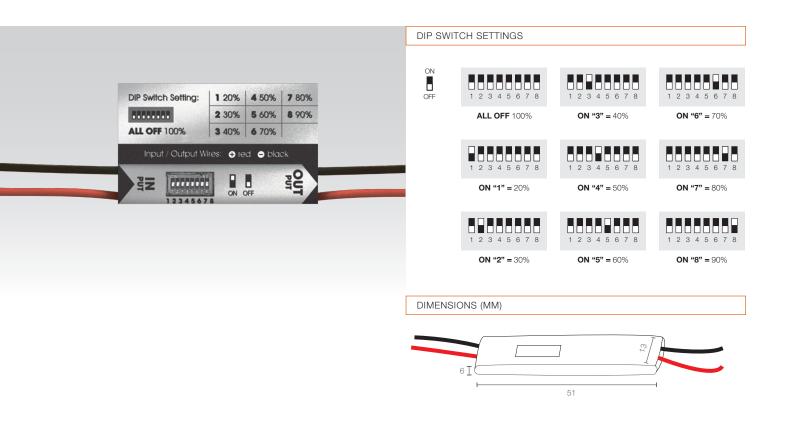

## CONSTANT VOLTAGE MODULE POWER SELECTOR 150W

| Туре                       | A device that flexibly reduces the power of 24V constant voltage single CCT LED modules, with 8 selectable ratios of the original rated power. |
|----------------------------|------------------------------------------------------------------------------------------------------------------------------------------------|
| Power Ratios               | 90%, 80%, 70%, 60%, 50%, 40%, 30%, 20%                                                                                                         |
| Rated Power                | 150W (maximum load)                                                                                                                            |
| Voltage                    | 24V DC                                                                                                                                         |
| Operating Temperature      | Ta (min) = $-20$ °C, Ta (max) = $+50$ °C                                                                                                       |
| Wire Connection            | Supplied with insulated AWG 20 wires at 200mm length                                                                                           |
| Ingress Protection         | IP20                                                                                                                                           |
| PWM Dimming                | Only compatible with 1000Hz PWM frequency for dimming application                                                                              |
| Driver / Power Supply Unit | The capacity of the driver / power supply unit used must be based on the maximum load of the connected LED module.                             |