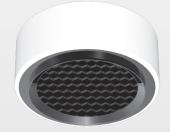

ybrid Luminaires.**

Coin Recessed and Coin Surface are series of LED module hybrid luminaires derived from ELR Coin low height LED module, which are also now available in 24C DC constant voltage, an expansion to the 24CV family that allows multiple luminaires to be driven by a single non-dim or phase / 0-10V / DALI / DMX dimmable driver.

The Coin 24CV Recessed and Coin 24CV Surface are puck lights equipped with built-in ATePS<sup>™</sup> technology to protect the LED lifetime against abnormally high ambient temperature conditions, comes in ProART CRI~95 and various finishing colour combinations, are especially suitable in applications such as display shelves, kitchen cabinets and countertops, etc.



## **COIN 24CV RECESSED**

Recessed mounted puck light



2W LED Power 4.5W

LED Power



## **COIN 24CV SURFACE**

Surface mounted puck light



## Excellent cost savings. Quicker ROI. Quick installation. Low maintenance.









Built-in with Advanced Thermal Protection System

Colour Rendition CRI~95



Contact us at info@elr-group.com

www.elr-group.com

UNITED KINGDOM | AUSTRIA | SWEDEN | NETHERLANDS | UAE | ISRAEL | SOUTH AFRICA | CHINA | HONG KONG & MACAO | INDIA | MALAYSIA | SINGAPORE | SOUTH KOREA | AUSTRALIA