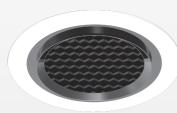

## **COIN 24CV RECESSED**

Recessed mounted puck light

2W LED Power 4.5W

LED Power