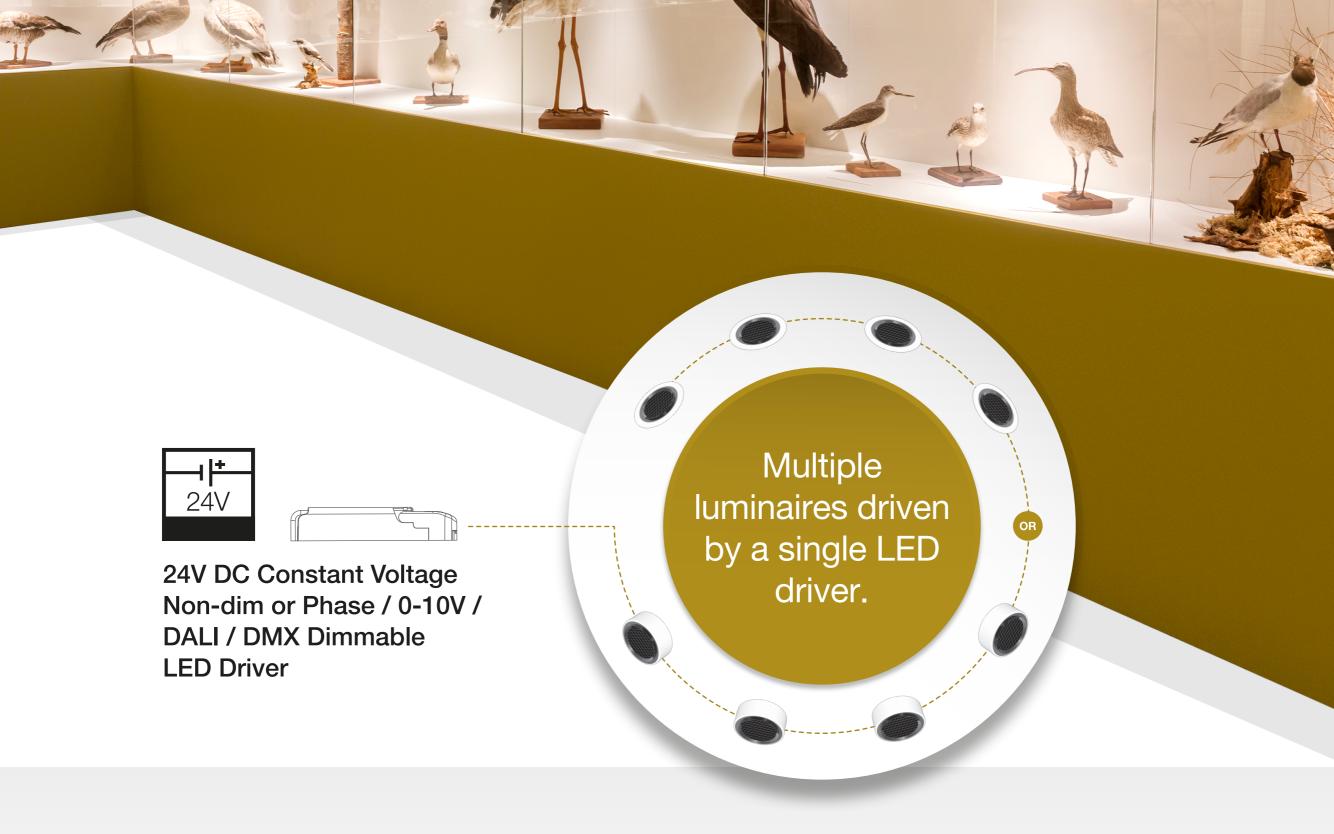

## **24CV Coin Hybrid Luminaires.**

Coin Recessed and Coin Surface are series of LED module hybrid luminaires derived from ELR Coin low height LED module, which are also now available in 24C DC constant voltage, an expansion to the 24CV family that allows multiple luminaires to be driven by a single non-dim or phase / 0-10V / DALI / DMX dimmable driver.

The Coin 24CV Recessed and Coin 24CV Surface are puck lights equipped with built-in ATePS<sup>™</sup> technology to protect the LED lifetime against abnormally high ambient temperature conditions, comes in ProART CRI~95 and various finishing colour combinations, are especially suitable in applications such as display shelves, kitchen cabinets and countertops, etc.