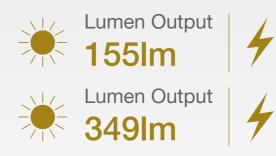

## **COIN 24CV RECESSED**

Recessed mounted puck light

2W LED Power 4.5W

LED Power